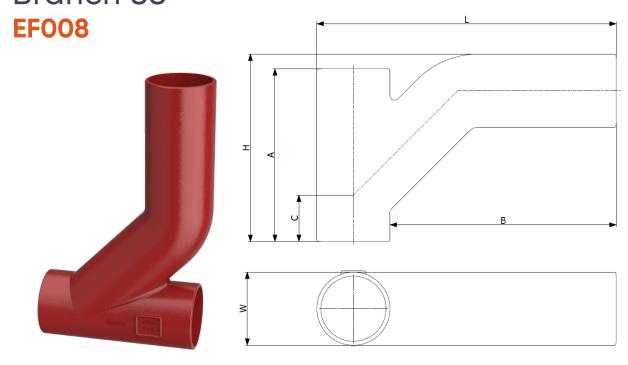

# Single Long Arm Branch 88° EF008

# **ENSIGN SOIL**

Single Long Arm Branch 88°

| DN      | L   | н   | W   | A   | В   | С  | WEIGHT<br>(KG) | PRODUCT CODE |
|---------|-----|-----|-----|-----|-----|----|----------------|--------------|
| 100×100 | 450 | 282 | 110 | 260 | 340 | 70 | 6.0            | 156726       |